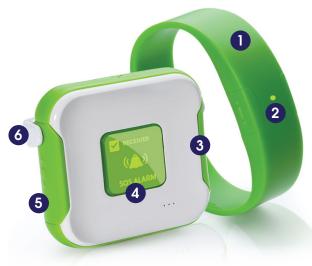

- 1. Wristband
- 2. LED Wristband Status
- 3. Two Way Audio
- 4. Simple To Use Interface
- 5. SOS Alarm
- 6. Clip