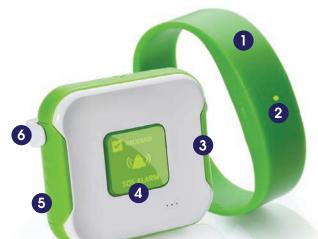

- 1. Wristband
- 2. LED Wristband Status
- 3. Two Way Audio
- 4. Simple To Use Interface
- 5. SOS Alarm
- 6. Clip

Option 1 **£49.99** +VAT

includes hardware and portal for life

(NO SIM CARD SUPPLIED)

Option 2 **£49.99** +VAT